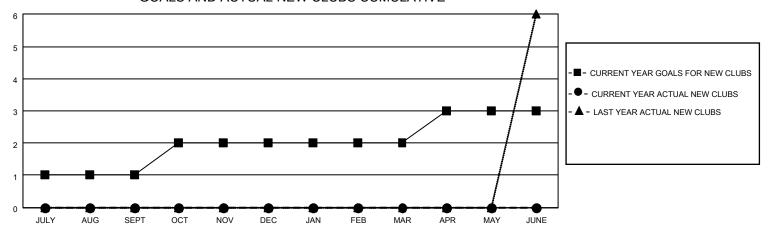

## GOALS AND ACTUAL NEW CLUBS CUMULATIVE

## MONTHLY MEMBERSHIP PROGRESS REPORT

LOCATION GUAM District 204 Results as of: 8/31/2020

| Clubs         |               |             |               | Members               |                        |                         |                                                    |  |  |
|---------------|---------------|-------------|---------------|-----------------------|------------------------|-------------------------|----------------------------------------------------|--|--|
|               | RESULTS FOR   | R 2020-2021 |               | RESULTS FOR 2020-2021 |                        |                         |                                                    |  |  |
| QUARTER       | NEW CLUB GOAL | NEW CLUBS   | DROPPED CLUBS | QUARTER MEM           | BER GROWTH NET<br>GOAL | MEMBER GROWTH<br>ACTUAL | DROPPED<br>MEMBERS ACTUAL<br>(including transfers) |  |  |
| JULY/AUG/SEPT | 1             | 0           | 0             | JULY/AUG/SEPT         | 5                      | 45                      | 26                                                 |  |  |
| OCT/NOV/DEC   | 1             | 0           | 0             | OCT/NOV/DEC           | 20                     | 0                       | 0                                                  |  |  |
| JAN/FEB/MAR   | 0             | 0           | 0             | JAN/FEB/MAR           | 20                     | 0                       | 0                                                  |  |  |
| APR/MAY/JUNE  | 1             | 0           | 0             | APR/MAY/JUNE          | 20                     | 0                       | 0                                                  |  |  |