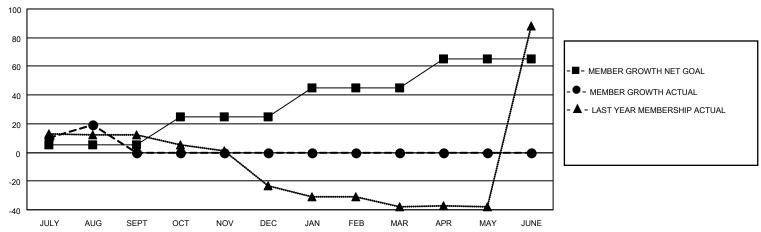

## GOALS AND ACTUAL MEMBERS CUMULATIVE

| DROPPED CLUBS: 0 |    | 8 CLUBS OF 30 ADDED 1 OR MORE | GENDER DISTRIBUTION             |              |     |
|------------------|----|-------------------------------|---------------------------------|--------------|-----|
|                  |    | NEW MEMBERS                   | MALE                            | 341 (39.42%) |     |
| DROPPED MEMBERS  |    |                               | FEMALE                          | 524 (60.58%) |     |
|                  |    |                               |                                 |              |     |
| DECEASED         | 1  | CLICK HERE FOR CUMULATIVE     | TOTAL FAMILY UNIT MEMBERS       |              | 242 |
| CLUB CANCELLED 0 |    | MEMBERSHIP DATA               |                                 |              | 131 |
| OTHER            | 25 |                               | FAMILY MEMBERS PAYING HALF DUES |              | 131 |
| TOTAL            | 26 |                               | 5525                            |              |     |

## MONTHLY MEMBERSHIP PROGRESS REPORT

LOCATION GUAM District 204 Results as of: 8/31/2020

| Clubs         |               |             |               | Members               |                        |                         |                                                    |  |  |
|---------------|---------------|-------------|---------------|-----------------------|------------------------|-------------------------|----------------------------------------------------|--|--|
|               | RESULTS FOR   | R 2020-2021 |               | RESULTS FOR 2020-2021 |                        |                         |                                                    |  |  |
| QUARTER       | NEW CLUB GOAL | NEW CLUBS   | DROPPED CLUBS | QUARTER MEM           | BER GROWTH NET<br>GOAL | MEMBER GROWTH<br>ACTUAL | DROPPED<br>MEMBERS ACTUAL<br>(including transfers) |  |  |
| JULY/AUG/SEPT | 1             | 0           | 0             | JULY/AUG/SEPT         | 5                      | 45                      | 26                                                 |  |  |
| OCT/NOV/DEC   | 1             | 0           | 0             | OCT/NOV/DEC           | 20                     | 0                       | 0                                                  |  |  |
| JAN/FEB/MAR   | 0             | 0           | 0             | JAN/FEB/MAR           | 20                     | 0                       | 0                                                  |  |  |
| APR/MAY/JUNE  | 1             | 0           | 0             | APR/MAY/JUNE          | 20                     | 0                       | 0                                                  |  |  |